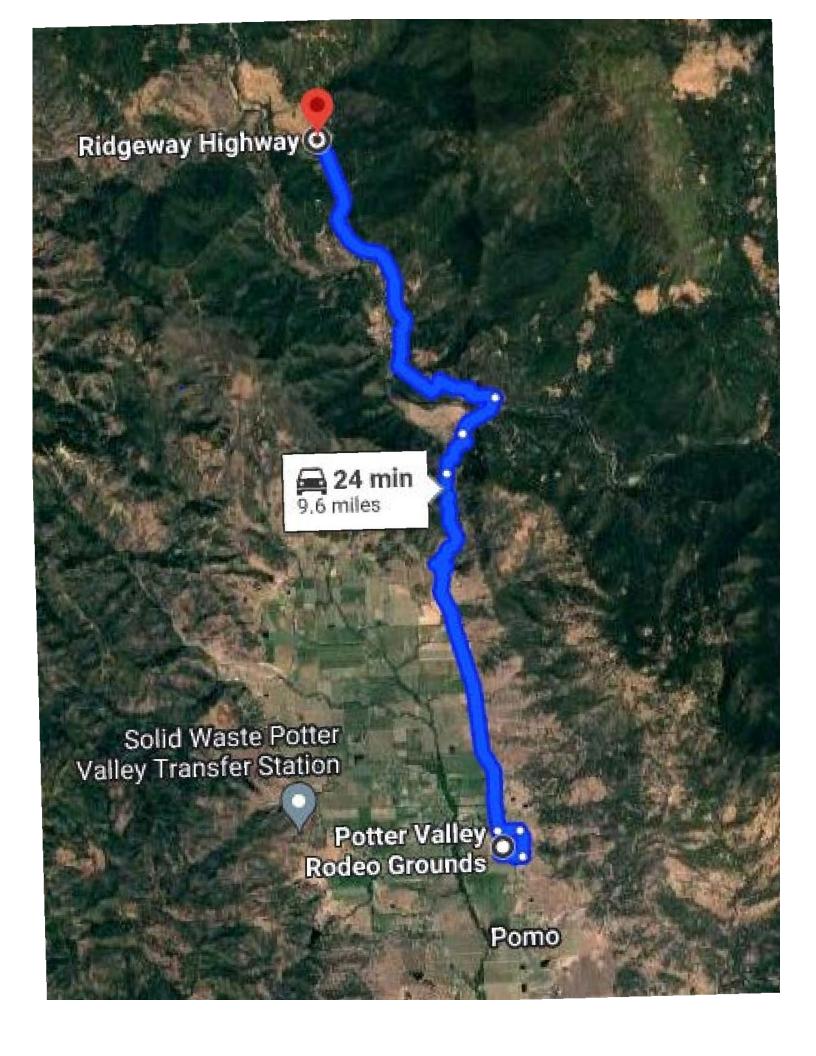

## **Sheep Dog Trial at Circle X Ranch**

Ridgeway Hwy, Potter Valley, CA 95469 Saturday, May 11, 2024 | 10 am Judge: Carolyn Erdman

CLASSES: Open / \$40.00 (This trial is open to RESDA members only.)

• Prizes to: 3<sup>rd</sup> place; Ribbons to 5<sup>th</sup> place

**DIRECTIONS:** State Hwy 20 W: Turn right onto Potter Valley Rd, Turn right onto Eel River Rd, Slight right onto Eel River Rd at Y, Turn left onto Ridgeway Hwy follow the road and trial signs. Road will change to gravel and cross a few tiny bridges. Enter through a private gate. Continue to open field.