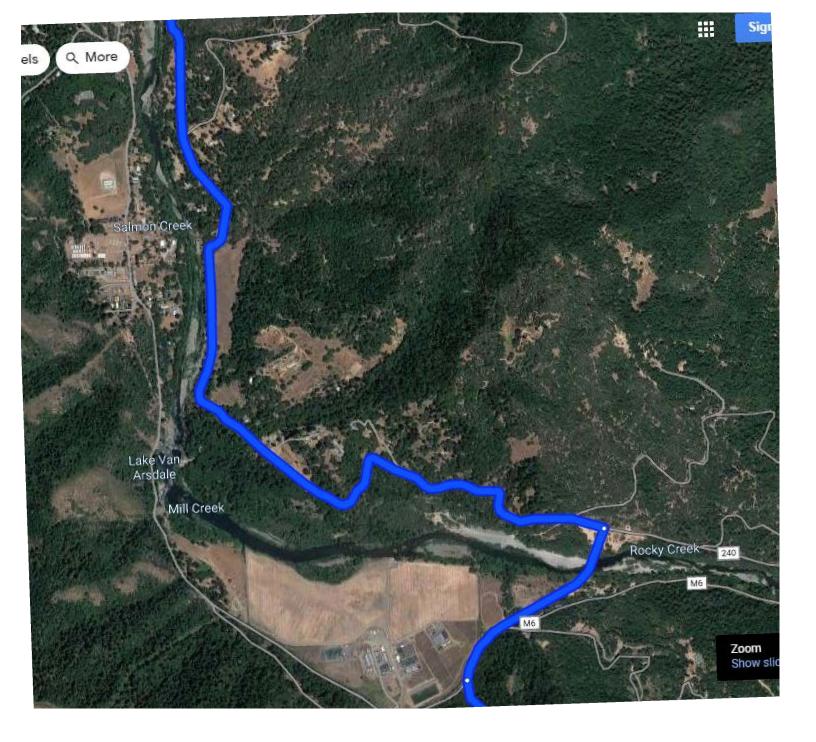

**DIRECTIONS:** State Hwy 20 W: Turn right onto Potter Valley Rd, Turn right onto Eel River Rd, Slight right onto Eel River Rd at Y, Turn left onto Ridgeway Hwy follow the road and trial signs. Road will change to gravel and cross a few tiny bridges. Enter through a private gate. Continue to open field.