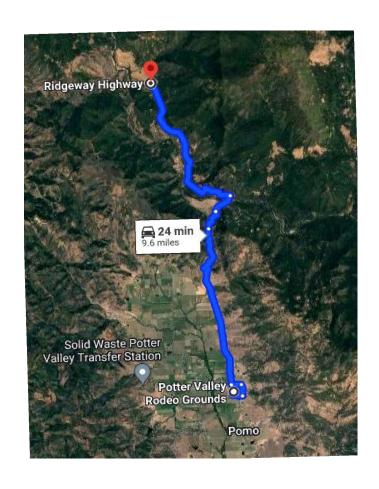

**BBQ & RAFFLE:** BBQ provided by the Todd family; please bring an item for the raffle.

**DIRECTIONS:** State Hwy 20 W: Turn right onto Potter Valley Rd. Turn right onto Eel River Rd. Slight right onto Eel River Rd at the Y. Turn left onto Ridgeway Hwy. Follow the road and trial signs. Road will change to gravel and cross a few tiny bridges. Enter through the private gate. Continue driving to the open field.