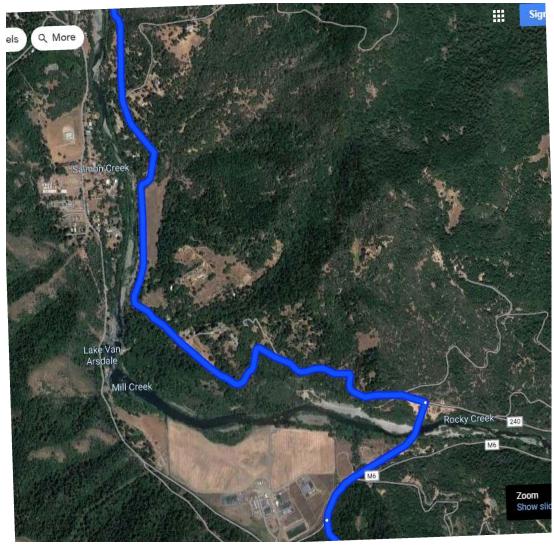

**BBQ & RAFFLE:** BBQ provided by the Todd family; please bring an item for the raffle.

**DIRECTIONS:** State Hwy 20 W: Turn right onto Potter Valley Rd. Turn right onto Eel River Rd. Slight right onto Eel River Rd at the Y. Turn left onto Ridgeway Hwy. Follow the road and trial signs. Road will change to gravel and cross a few tiny bridges. Enter through the private gate. Continue driving to the open field.