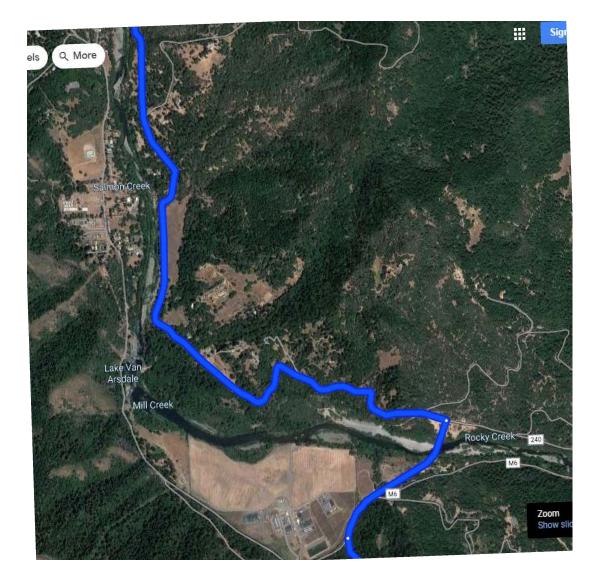

**DIRECTIONS:** State Hwy 20 W: Turn right onto Potter Valley Rd. Turn right onto Eel River Rd. Slight right onto Eel River Rd at the Y. Turn left onto Ridgeway Hwy. Follow the road and trial signs. Road will change to gravel and cross a few tiny bridges. Enter through the private gate. Continue driving to the open field.