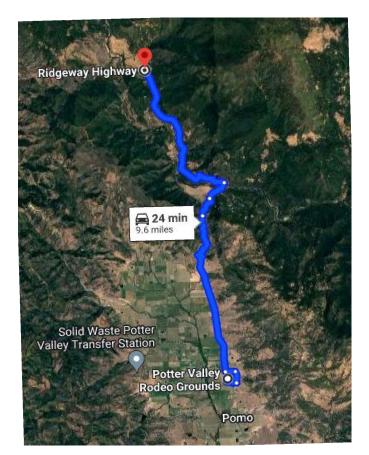

**DIRECTIONS:** State Hwy 20 W: Turn right onto Potter Valley Rd. Turn right onto Eel River Rd. Slight right onto Eel River Rd at the Y. Turn left onto Ridgeway Hwy. Follow the road and trial signs. Road will change to gravel and cross a few tiny bridges. Enter through the private gate. Continue driving to the open field.